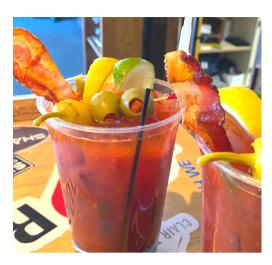

#### RANCH BLOODY MARY BREAKFAST

Spicy 24oz. Bloody Mary stuffed with 2 strips of bacon, marinated string beans, celery and pepperoncini, served with grilled cheese