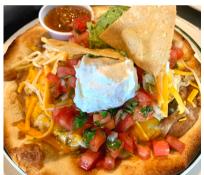

#### HUEVOS RANCHEROS \$17

Large flour tortilla topped with refried beans, Cheddar/Monterey Jack cheese blend, two eggs any style, Ranchero sauce, avocado, pico de gallo & sour cream on the side

Half order......