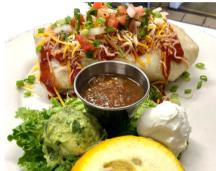

## TRADITIONAL BREAKFASTS

| SUMMIT EGGS                                                                                          | \$12  |
|------------------------------------------------------------------------------------------------------|-------|
| 2 eggs cooked any style, served<br>with your choice of potatoes &<br>toast<br>Add cheese to potatoes |       |
| , tad circust to pordrocommuni                                                                       | • +-  |
| RANCH BREAKFAST                                                                                      | \$16  |
| 2 eggs cooked any style, served                                                                      |       |
| with your choice of meat, potato and toast                                                           | es    |
| Add cheese to potatoes                                                                               | . \$2 |
| GRANDE BREAKFAST                                                                                     |       |
| BURRITO                                                                                              | \$15  |
| Large flour tortilla filled with                                                                     |       |
| scrambled eggs, potatoes, choic                                                                      | e     |
| of meat, pico de gallo, refried                                                                      |       |
| beans, cheese and avocado                                                                            |       |
| CALIFORNIA                                                                                           |       |
| BREAKFAST SANDWICH                                                                                   | \$15  |
| BREAKFAST SANDWICH                                                                                   | ΨΙ    |
| Your choice of bread, eggs,                                                                          |       |
| choice of meat, tomato, cheese                                                                       |       |
| and avocado, served with                                                                             |       |
| potatoes                                                                                             |       |
| Add cheese to potatoes                                                                               | \$2   |
| AVOCADO TOAST                                                                                        | \$12  |
| Your choice of bread with                                                                            |       |
| avocado spread and tomato                                                                            |       |
| served with potatoes                                                                                 |       |
| Add meat                                                                                             | . \$4 |
| Add cheese to potatoes                                                                               | \$2   |
| ,                                                                                                    |       |
| BISCUITS & GRAVY                                                                                     | \$15  |
| 2 large biscuits topped with                                                                         |       |
| homemade breakfast gravy                                                                             |       |

#### HUEVOS RANCHEROS \$17

Large flour tortilla topped with refried beans, Cheddar/Monterey Jack cheese blend, two eggs any style, Ranchero sauce, avocado, pico de gallo & sour cream on the side

Half order......