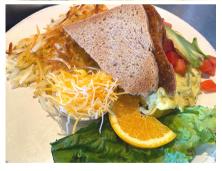

## TRADITIONAL BREAKFASTS

| SUMMIT EGGS                                                                                          | \$12  |
|------------------------------------------------------------------------------------------------------|-------|
| 2 eggs cooked any style, served<br>with your choice of potatoes &<br>toast<br>Add cheese to potatoes |       |
| , tad circust to pordrocommuni                                                                       | • +-  |
| RANCH BREAKFAST                                                                                      | \$16  |
| 2 eggs cooked any style, served                                                                      |       |
| with your choice of meat, potato and toast                                                           | es    |
| Add cheese to potatoes                                                                               | . \$2 |
| GRANDE BREAKFAST                                                                                     |       |
| BURRITO                                                                                              | \$15  |
| Large flour tortilla filled with                                                                     |       |
| scrambled eggs, potatoes, choic                                                                      | e     |
| of meat, pico de gallo, refried                                                                      |       |
| beans, cheese and avocado                                                                            |       |
| CALIFORNIA                                                                                           |       |
| BREAKFAST SANDWICH                                                                                   | \$15  |
| BREAKFAST SANDWICH                                                                                   | ΨΙ    |
| Your choice of bread, eggs,                                                                          |       |
| choice of meat, tomato, cheese                                                                       |       |
| and avocado, served with                                                                             |       |
| potatoes                                                                                             |       |
| Add cheese to potatoes                                                                               | \$2   |
| AVOCADO TOAST                                                                                        | \$12  |
| Your choice of bread with                                                                            |       |
| avocado spread and tomato                                                                            |       |
| served with potatoes                                                                                 |       |
| Add meat                                                                                             | . \$4 |
| Add cheese to potatoes                                                                               | \$2   |
| ,                                                                                                    |       |
| BISCUITS & GRAVY                                                                                     | \$15  |
| 2 large biscuits topped with                                                                         |       |
| homemade breakfast gravy                                                                             |       |

#### **CHOICE OF POTATOES:**

Hash Browns or Home Fries - add melted cheese blend on top for \$2 CHOICE OF MEAT: Bacon, Sausage or Ham CHOICE OF BREAD:

> White, Wheat, Sourdough, Marble Rye, English Muffin