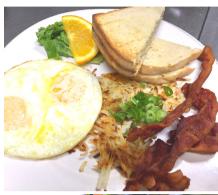

## TRADITIONAL BREAKFASTS

| SUMMIT EGGS                                                                                          | \$12  |
|------------------------------------------------------------------------------------------------------|-------|
| 2 eggs cooked any style, served<br>with your choice of potatoes &<br>toast<br>Add cheese to potatoes |       |
| , tad circust to pordrocommuni                                                                       | • +-  |
| RANCH BREAKFAST                                                                                      | \$16  |
| 2 eggs cooked any style, served                                                                      |       |
| with your choice of meat, potato and toast                                                           | es    |
| Add cheese to potatoes                                                                               | . \$2 |
| GRANDE BREAKFAST                                                                                     |       |
| BURRITO                                                                                              | \$15  |
| Large flour tortilla filled with                                                                     |       |
| scrambled eggs, potatoes, choic                                                                      | e     |
| of meat, pico de gallo, refried                                                                      |       |
| beans, cheese and avocado                                                                            |       |
| CALIFORNIA                                                                                           |       |
| BREAKFAST SANDWICH                                                                                   | \$15  |
| BREAKFAST SANDWICH                                                                                   | ΨΙ    |
| Your choice of bread, eggs,                                                                          |       |
| choice of meat, tomato, cheese                                                                       |       |
| and avocado, served with                                                                             |       |
| potatoes                                                                                             |       |
| Add cheese to potatoes                                                                               | \$2   |
| AVOCADO TOAST                                                                                        | \$12  |
| Your choice of bread with                                                                            |       |
| avocado spread and tomato                                                                            |       |
| served with potatoes                                                                                 |       |
| Add meat                                                                                             | . \$4 |
| Add cheese to potatoes                                                                               | \$2   |
| ,                                                                                                    |       |
| BISCUITS & GRAVY                                                                                     | \$15  |
| 2 large biscuits topped with                                                                         |       |
| homemade breakfast gravy                                                                             |       |

#### **CHOICE OF POTATOES:**

Hash Browns or Home Fries - add melted cheese blend on top for \$2 CHOICE OF MEAT: Bacon, Sausage or Ham CHOICE OF BREAD:

> White, Wheat, Sourdough, Marble Rye, English Muffin